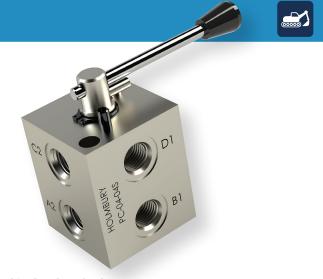

#### **INTRODUCTION**

Holmbury's PC Series pattern changer spool valve is designed to switch joystick functionality on equipment such as excavators. When operators move from one machine to another, they can set-up the joystick controls to function in a familiar format.

#### **FEATURES**

- Operated by turning the handle 90 degrees to change the joystick pattern
- Reduction in training time when switching between machines made by different manufacturers
- Compact design
- Simple, reliable operations with no electronic components
- · Quick and easy to install