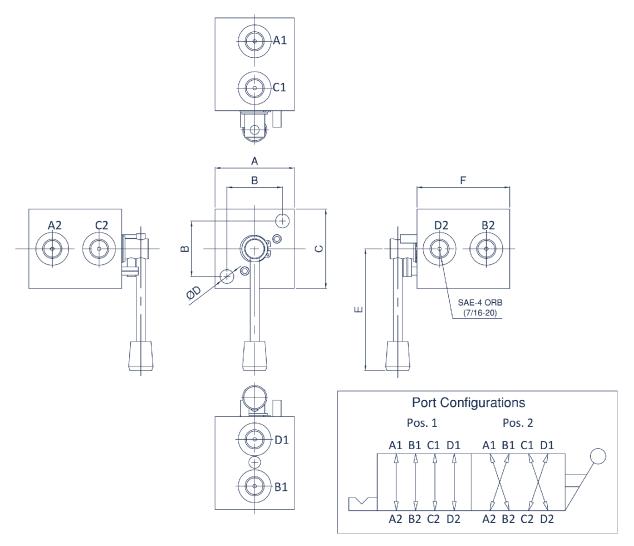

## **PC SERIES VALVES**

| Part Number | Thread      | A    |      | В    |      | С    |      | D   |      | E    |      | F    |      |
|-------------|-------------|------|------|------|------|------|------|-----|------|------|------|------|------|
|             | Sizes       | mm   | inch | mm   | inch | mm   | inch | mm  | inch | mm   | inch | mm   | inch |
| PC-04-04S   | 7/16-20 ORB | 50.8 | 2.00 | 35.6 | 1.40 | 50.8 | 2.00 | 5.1 | 0.20 | 73.7 | 2.90 | 61.0 | 2.40 |