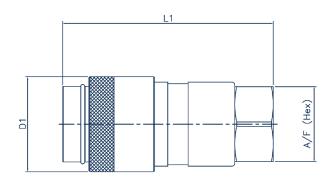

## SFF FEMALE COUPLING

| Body     | Part Number | Thread Size | D1   |      | L1   |      | A/F  |      |
|----------|-------------|-------------|------|------|------|------|------|------|
| Size     |             |             | mm   | inch | mm   | inch | mm   | inch |
| 10 (3/8) | SFF10-F-06N | 3/8 NPTF    | 30.5 | 1.20 | 67.5 | 2.65 | 24.0 | 0.95 |