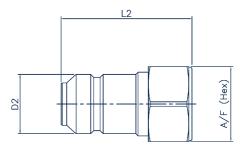

## SFF MALE COUPLING

| Body     | Part Number | Thread Size | D2   |      | L2   |      | A/F  |      |
|----------|-------------|-------------|------|------|------|------|------|------|
| Size     |             |             | mm   | inch | mm   | inch | mm   | inch |
| 10 (3/8) | SFF10-M-06N | 3/8 NPTF    | 19.0 | 0.75 | 42.0 | 1.65 | 24.0 | 0.95 |