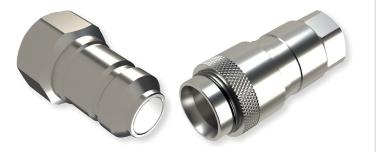

### INTRODUCTION

The SFF Series flat face couplings are Industrial Dry Break Couplings with excellent flow and flow characteristics.

### **FEATURES**

- Safety locking sleeve fitted as standard to prevent accidental disconnection
- Bidirectional flow
- Flush face design allows faces to be wiped clean to prevent ingress of dirt and contaminants