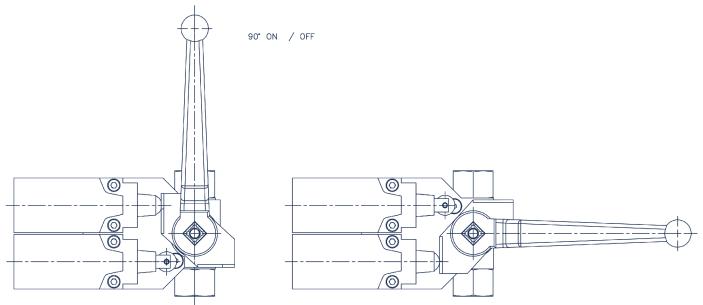

#### **FEATURES**

- · Floating ball design maximises sealing
- Full bore valves provide unrestricted flow path for negligible pressure drop
- Open to close in 1/4 turn
- Offset handle allows clearance for easy operation
- Positional Switch: AC 380V DC 220V 5A