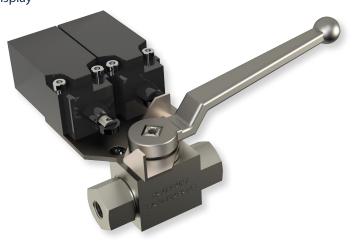

# **Ball Valve with Limit Switch**

# **BVC2 (Limit Switch)**

#### INTRODUCTION

Holmburys's BVC2 Series two-way high-pressure ball valve with an integrated positional detection device. When closed, a limit switch will send an electrical signal to a remote display to monitor the "open" or "closed" state.

#### CONSTRUCTION

- · Carbon steel body with trivalent plating
- · Zinc alloy handle
- · Forged steel option available
- Fitted with NBR and POM seals as standard
- · Also available in AISI 316 stainless steel (See BVS2 Series)

#### **FEATURES**

- · Floating ball design maximises sealing
- Full bore valves provide unrestricted flow path for negligible pressure drop
- Open to close in 1/4 turn
- Offset handle allows clearance for easy operation
- Positional Switch: AC 380V DC 220V 5A