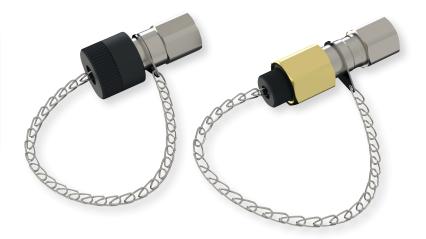

#### INTRODUCTION

Holmbury's SPH Series stainless steel screw to connect couplings are perfect for applications where high pressures are present. The coupler connects using a brass nut.

#### **ACCESSORIES**

• Dust caps and plugs are included with the SPH Series as standard