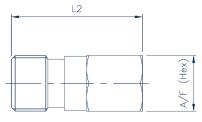

#### SPH MALE COUPLING

| Body     | Part Number | Thread Size | L    | L2   |      | A/F  |  |
|----------|-------------|-------------|------|------|------|------|--|
| Size     |             |             | mm   | inch | mm   | inch |  |
| 06 (1/4) | SPH06-M-04N | 1/4 NPTF    | 50.3 | 1.98 | 22.5 | 0.89 |  |