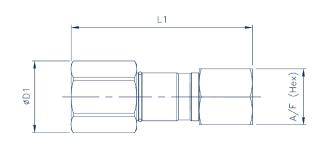

### SPH FEMALE COUPLING

| Body<br>Size | Part Number | Thread Size | D1   |      | L1 |      | A/F  |      |
|--------------|-------------|-------------|------|------|----|------|------|------|
| Size         |             |             | mm   | inch | mm | inch | mm   | inch |
| 06 (1/4)     | SPH06-F-04N | 1/4 NPTF    | 28.5 | 1.12 | 70 | 2.76 | 22.5 | 0.89 |